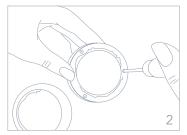

#### **HOW TO USE**

- Download the FOREO app.
- Press the button to turn UFO mini on.
- In the app, scan the mask barcode and follow the instructions.

Download the FOREO app here

Remove the attachment ring from UFO mini.

Remove UFO Activated Mask from sachet.

Secure mask on device by clipping the attachment ring in place, with FOREO logo facing up.

Enjoy your smart mask treatment.