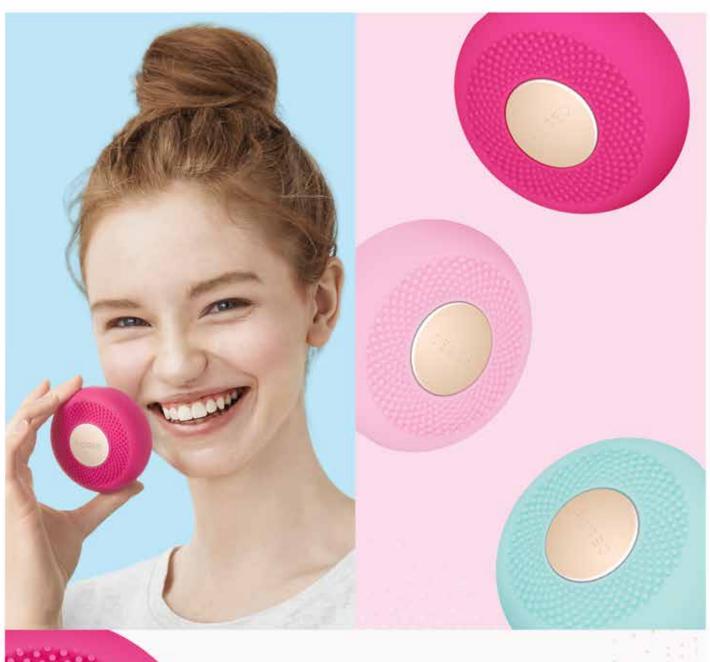

# FOREO

**UFO**<sup>™</sup> mini

SMART MASK

#### UFO mini OVERVIEW

Slim, simple, and designed to help you mask smarter, UFO mini offers a full facial treatment whether you're at home or on-the-go. This vibrant device features LED light therapy and indulgent Thermo-Therapy. Together with T-Sonic pulsations, UFO mini's innovative technology infuses mask essence deep into your skin, for a selfieworthy complexion in 90 seconds.