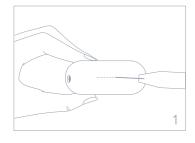

#### **HOW TO USE**

- Download the FOREO app.
- Press the button to turn UFO mini on.
- In the app, scan the mask barcode and follow the instructions.

Download the FOREO app here

Remove the attachment ring from UFO mini.