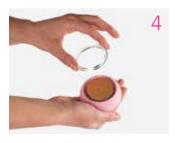

#### **HOW TO USE**

- Download the FOREO app.
- Press the button to turn UFO mini on.
- In the app, scan the mask barcode and follow the instructions.

Download the FOREO app here

Remove the attachment ring from UFO mini.

Remove UFO Activated Mask from sachet.

Secure mask on device by clipping the attachment ring in place, with FOREO logo facing up.

Enjoy your smart mask treatment.