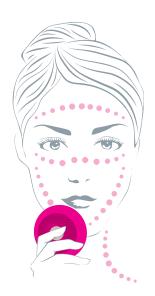

#### **APPLICATION**

Start with clean, dry skin. We recommend cleansing with LUNA first for best results. Gently glide UFO mini across your skin, distributing the essence evenly.

Use UFO mini to massage the formula into your skin with a circular motion. Move the device in a clockwise circle around the face, starting on the chin, then moving up to the left cheek and the forehead. Continue down the right cheek to the chin and neck. Repeat this movement until treatment ends.