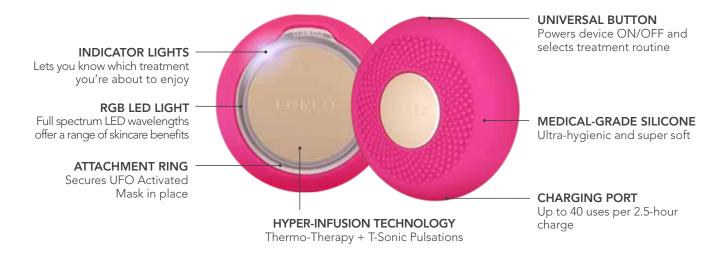

#### GETTING TO KNOW YOUR UFO mini

**UFO ACTIVATED MASK** Exclusively formulated for UFO technology

**FOREO APP** Syncs pre-programmed smart mask treatments to UFO mini automatically

**STAND** Protects and displays your UFO mini while helping it dry faster

**USB CABLE** Charge anytime, anywhere

#### **HOW TO USE**

- Download the FOREO app.
- Press the button to turn UFO mini on.
- In the app, scan the mask barcode and follow the instructions.

Download the FOREO app here

Remove the attachment ring from UFO mini.

Remove UFO Activated Mask from sachet.

Secure mask on device by clipping the attachment ring in place, with FOREO logo facing up.

Enjoy your smart mask treatment.