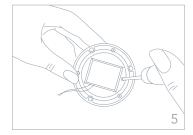

Remove UFO Activated Mask from sachet.

Secure mask on device by clipping the attachment ring in place, with FOREO logo facing up.

Enjoy your smart mask treatment.