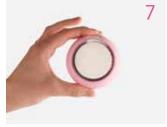

Remove UFO Activated Mask from sachet.

Secure mask on device by clipping the attachment ring in place, with FOREO logo facing up.

Enjoy your smart mask treatment.