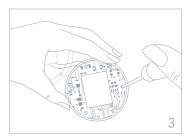

Remove UFO Activated Mask from sachet.

Secure mask on device by clipping the attachment ring in place, with FOREO logo facing up.

Enjoy your smart mask treatment.