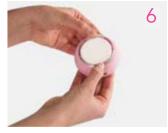

Remove UFO Activated Mask from sachet.

Secure mask on device by clipping the attachment ring in place, with FOREO logo facing up.

Enjoy your smart mask treatment.