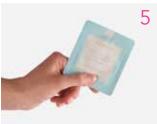

Remove UFO Activated Mask from sachet.

Secure mask on device by clipping the attachment ring in place, with FOREO logo facing up.

Enjoy your smart mask treatment.