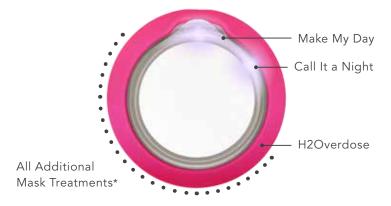

#### ADDING A NEW MASK

Make My Day and Call It a Night are already pre-programmed in your device. Any other mask treatment must be activated through the app for the first time. Then, the routine can be accessed through the app or by using the universal button.

#### USING UFO WITHOUT THE APP

- Press the button to turn UFO mini on.
- Press once more to activate the Make My Day treatment, twice more to activate the Call It a Night treatment, and so on through each mask. For example, if H2Overdose is on slot 3 in your app, press universal button to turn UFO mini on, then press 3 times to activate H2Overdose treatment.
- The treatment routine will begin after 10 seconds of a blinking pink light.