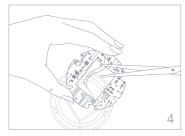

#### **HOW TO USE**

- Download the FOREO app.
- Press the button to turn UFO mini on.
- In the app, scan the mask barcode and follow the instructions.

Download the FOREO app here

Remove the attachment ring from UFO mini.

Remove UFO Activated Mask from sachet.

Secure mask on device by clipping the attachment ring in place, with FOREO logo facing up.

Enjoy your smart mask treatment.